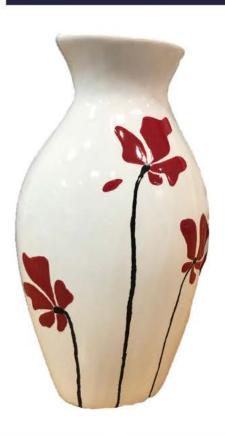

1.5 HOURS

Paint a flower vase.

## **FLOWER VASE**

TEMPLATE FILE NAME Flower Vase
THEME Flower
TAGS Flower, Vase, Ceramic

| INSTRUCTIONS                                                                                       |
|----------------------------------------------------------------------------------------------------|
| 1. Paint base coat of #67. Tip: Make sure to have 3 coats of paint!                                |
| 2. Using a pencil to outline where you want your flowers placed. Tip: Pencil burns off when fired! |
| 3. Use #90 to paint over the petals.                                                               |
| 4. Use #31 to paint stems.                                                                         |
|                                                                                                    |
|                                                                                                    |
|                                                                                                    |
|                                                                                                    |
|                                                                                                    |
|                                                                                                    |
|                                                                                                    |
|                                                                                                    |
|                                                                                                    |
|                                                                                                    |
|                                                                                                    |
|                                                                                                    |
|                                                                                                    |
|                                                                                                    |
|                                                                                                    |
|                                                                                                    |
|                                                                                                    |
|                                                                                                    |
|                                                                                                    |
|                                                                                                    |