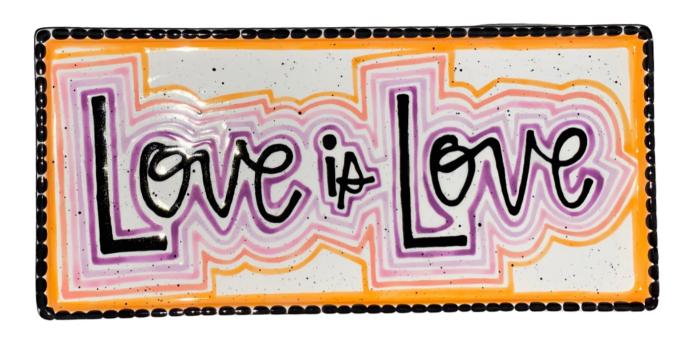

## LOVE IS LOVE TRAY

Paint with a liner brush to create this look!

### COLORS

CMM5 - Coral Reef
CMM69 - Carrot Juice
CMM3 - Carnation
CMM92 - Ghostly Grape
CMM10 - Grape Soda

CMM31 - Licorice

### INSTRUCTIONS

- 1. Wipe a damp sponge over the surface of the pottery to remove dust and contaminants.
- 2. Trace the pattern onto the tissue paper with a pencil.
- 3. Place the tissue paper over the pottery and trace over the pencil lines with a dark water-based marker. Hold onto the tissue carefully so that the design doesn't shift as you trace.
- 4. With a liner brush, carefully paint 2 thick coats of Licorice over the "Love is Love" lettering.
- 5. With a small liner brush, carefully outline around the black lettering with 2 thick coats of the bright colors. Use the following colors from the inside out: Grape Soda, Ghostly Grape, Carnation, Coral Reef, and Carrot Juice.
- 6. Paint 2 thick coats of Carrot Juice around the inside edge of the tray.
- 7. Using the back of a pencil like a stamp, make Licorice dots on the top rim of the tray to make a border.
- 8. With a toothbrush, splatter some Licorice on the tray.