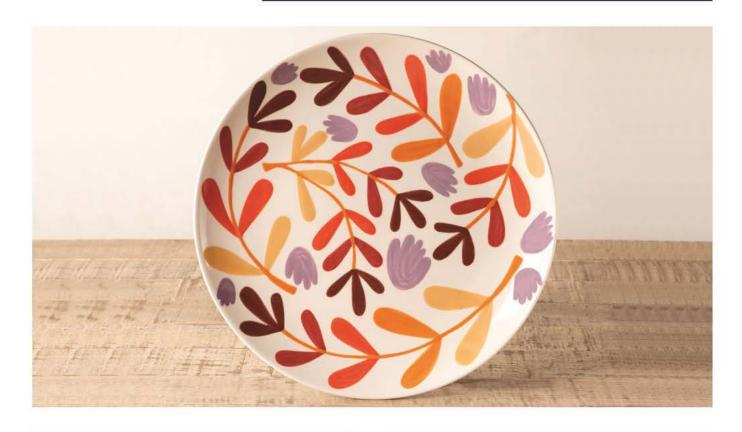

Paint floral patterns.

## FALL FLORAL COUPE CHARGER

## INSTRUCTIONS

1. Using the pattern inspiration sheet, lightly pencil leaves and flowers all over the plate in an arrangement you like.

2. With a liner brush, paint the stems with 1 thick coat of #69.

3. Paint the leaves with 3 coats of the following color pattern from top to bottom: #30, #108, #104, #69, and #19. Let each coat dry before moving on.

4. Paint 2 coats of #92 on the flowers.

Color Me Mine

®©1998-2020 Color Me Mine Enterprises, Inc. All rights reserved.

Color Me Mine® ®© 1998-2020 Color Me Mine Enterprises, Inc. All rights reserved.