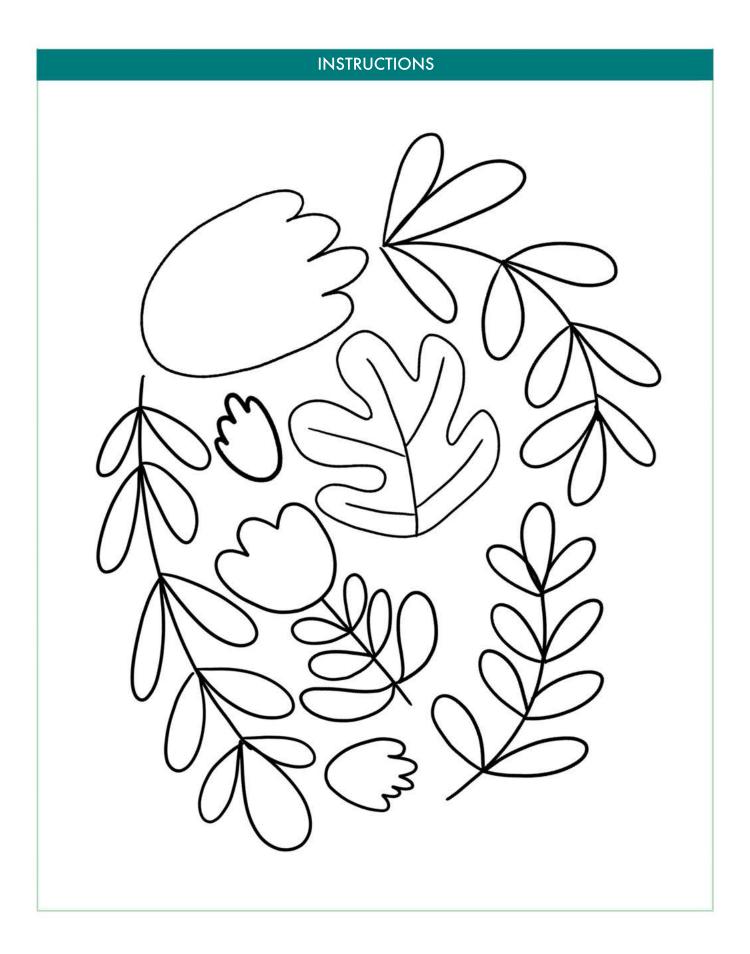

## INSTRUCTIONS

1. Using the pattern inspiration sheet, lightly pencil leaves and flowers all over the plate in an arrangement you like.

2. With a liner brush, paint the stems with 1 thick coat of #69.

3. Paint the leaves with 3 coats of the following color pattern from top to bottom: #30, #108, #104, #69, and #19. Let each coat dry before moving on.